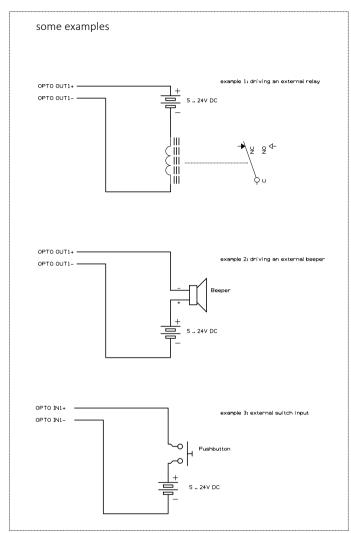

| 1/0 connector | LAN port DC input antenna ports (optional) |
|---------------|--------------------------------------------|

side view

## Sense & Control logic definitions

| logic |            |              |
|-------|------------|--------------|
| port  | 0          | 1 *          |
| in1   | Vin1 < 1 V | Vin1 > 3.5 V |
| in2   | Vin2 < 1 V | Vin2 > 3.5 V |
| out1  | switch off | switch on *  |
| out2  | switch off | switch on *  |

\* An output may also be switched on by any non-zero number



| I/O connector pinning |                   |                        |    |             |  |  |  |
|-----------------------|-------------------|------------------------|----|-------------|--|--|--|
| PROJECT NAME          |                   |                        |    |             |  |  |  |
|                       |                   |                        |    |             |  |  |  |
| COMPANY               | Intellifi BV      | DRAWING NO.            |    | REVISION    |  |  |  |
|                       | Keplerlaan 16     |                        |    | 2           |  |  |  |
|                       | 6716 BS Ede       |                        |    |             |  |  |  |
| AUTHOR                | Reinier Gerritsen | <b>DATE</b> 22-12-2017 | SH | HEET 1 OF 1 |  |  |  |