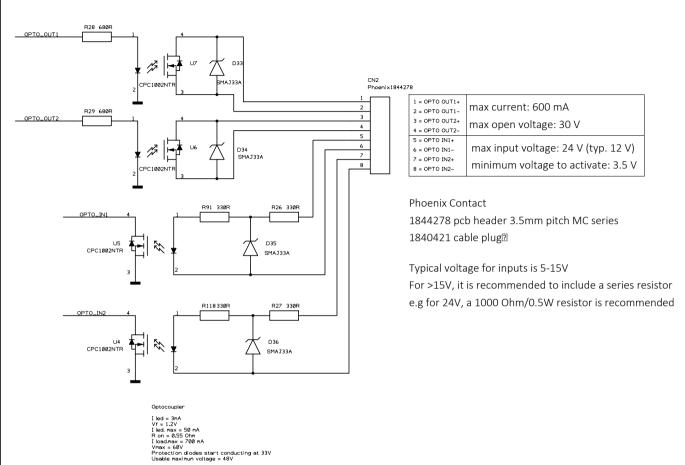

## Sense & Control logic definitions

| logic |            |              |
|-------|------------|--------------|
| port  | 0          | 1 *          |
| in1   | Vin1 < 1 V | Vin1 > 3.5 V |
| in2   | Vin2 < 1 V | Vin2 > 3.5 V |
| out1  | switch off | switch on *  |
| out2  | switch off | switch on *  |

\* An output may also be switched on by any non-zero number

| I/O connector pinning |                   |                        |    |             |  |  |  |
|-----------------------|-------------------|------------------------|----|-------------|--|--|--|
| PROJECT NAME          |                   |                        |    |             |  |  |  |
|                       |                   |                        |    |             |  |  |  |
| COMPANY               | Intellifi BV      | DRAWING NO.            |    | REVISION    |  |  |  |
|                       | Keplerlaan 16     |                        |    | 2           |  |  |  |
|                       | 6716 BS Ede       |                        |    |             |  |  |  |
| AUTHOR                | Reinier Gerritsen | <b>DATE</b> 22-12-2017 | SH | HEET 1 OF 1 |  |  |  |